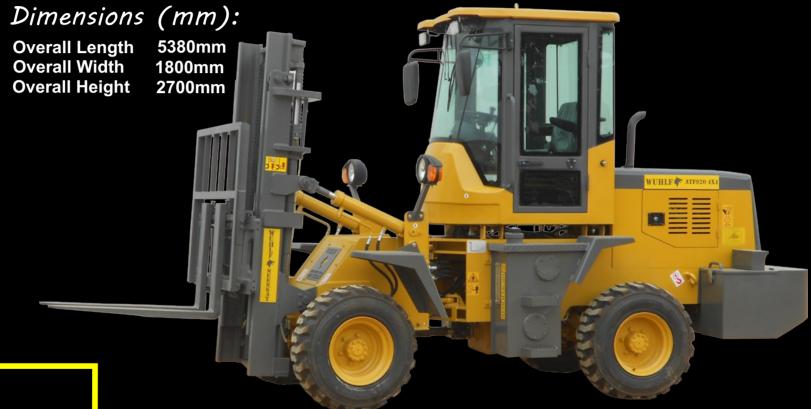

## Technical Data:

| Overall Length               | 5380mm  |
|------------------------------|---------|
| Overall Length Without Forks | 4310mm  |
| Overall Width                | 1800mm  |
| Overall Height               | 2700mm  |
| Min Ground Clearance         | 240mm   |
| Max Lifting Height           | 4000mm  |
| Wheel Base                   | 2120mm  |
| Lifting Speed                | 600mm/s |