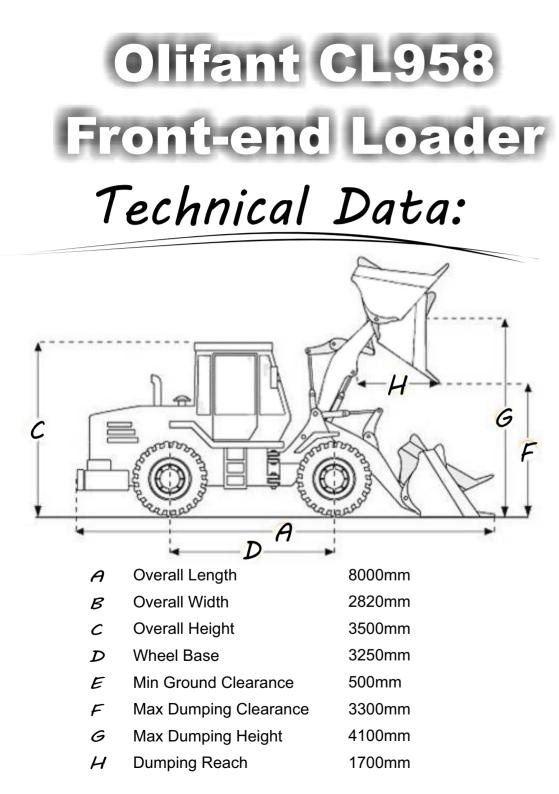

## Dimensions (mm):

Overall Length 8000mm Overall Width 2820mm Overall Height 3500mm Bucket Width 3100mm

Head Office Wallmannsthal Offramp N1 North, Pretoria Office: +27 (0) 12 548 0263 Office: +27 (0) 12 004 2000 Email: sales@wuhlf.co.za Website: www.wuhlf.co.za