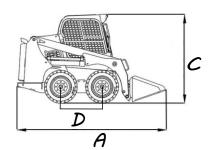

## JC100 Wuhlf Skid Steer Loader Technical Data:

| A | Overall Length          | 3580mm |
|---|-------------------------|--------|
| В | Overall Width           | 1880mm |
| C | Overall Height          | 2160mm |
| D | Wheel Base              | 1115mm |
| E | Max Dumping Height      | 2400mm |
| F | Max Reach               | 700 mm |
| G | Height at Max Extension | 4070mm |