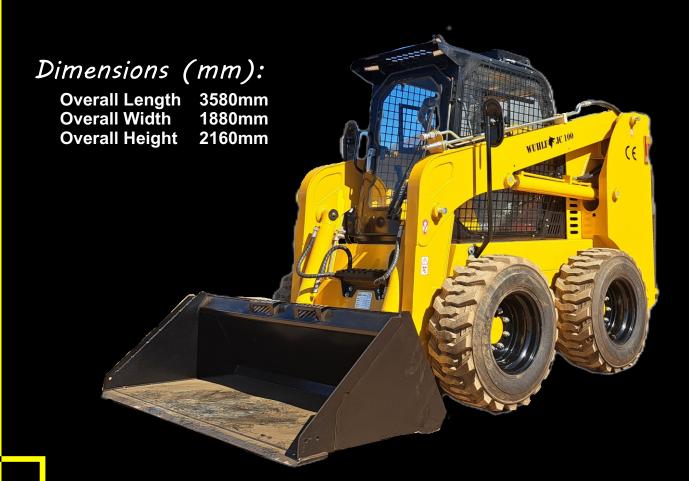

## JC100 Wuhlf Skid Steer Loader Technical Data:

| A | Overall Length          | 3580mm |
|---|-------------------------|--------|
| В | Overall Width           | 1880mm |
| C | Overall Height          | 2160mm |
| D | Wheel Base              | 1115mm |
| E | Max Dumping Height      | 2400mm |
| F | Max Reach               | 700 mm |
| G | Height at Max Extension | 4070mm |