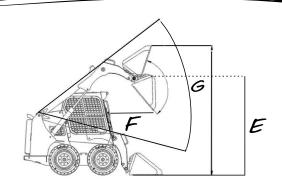

## JC100 Wuhlf Skid Steer Loader Technical Data:

| A | Overall Length          | 3580mm |
|---|-------------------------|--------|
| В | Overall Width           | 1880mm |
| C | Overall Height          | 2160mm |
| D | Wheel Base              | 1115mm |
| E | Max Dumping Height      | 2400mm |
| F | Max Reach               | 700 mm |
| G | Height at Max Extension | 4070mm |