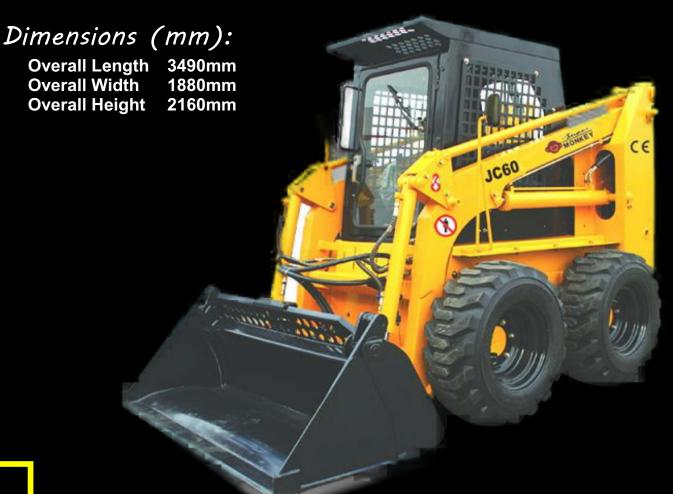

## Technical Data:

| A | Overall Length          | 3490mm |
|---|-------------------------|--------|
| В | Overall Width           | 1880mm |
| C | Overall Height          | 2160mm |
| D | Wheel Base              | 991 mm |
| E | Max Dumping Height      | 2400mm |
| F | Max Reach               | 750 mm |
| G | Height at Max Extension | 4000mm |

| Operating Weight      | 3240kg |
|-----------------------|--------|
| Bucket Capacity       | 0.5m³  |
| Dumping Angle         | 40°    |
| Rated Load            | 850kg  |
| Max Climbing Gradient | 30°    |
|                       |        |