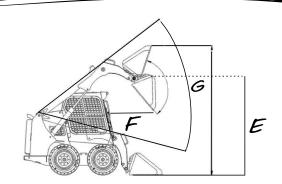

## Technical Data:

| A | Overall Length          | 3490mm |
|---|-------------------------|--------|
| В | Overall Width           | 1880mm |
| C | Overall Height          | 2160mm |
| D | Wheel Base              | 991 mm |
| E | Max Dumping Height      | 2400mm |
| F | Max Reach               | 750 mm |
| G | Height at Max Extension | 4000mm |