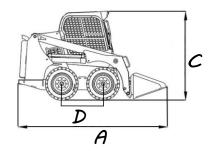

## Technical Data:

| A | Overall Length          | 3490mm |
|---|-------------------------|--------|
| В | Overall Width           | 1880mm |
| C | Overall Height          | 2160mm |
| D | Wheel Base              | 991 mm |
| E | Max Dumping Height      | 2400mm |
| F | Max Reach               | 750 mm |
| G | Height at Max Extension | 4000mm |