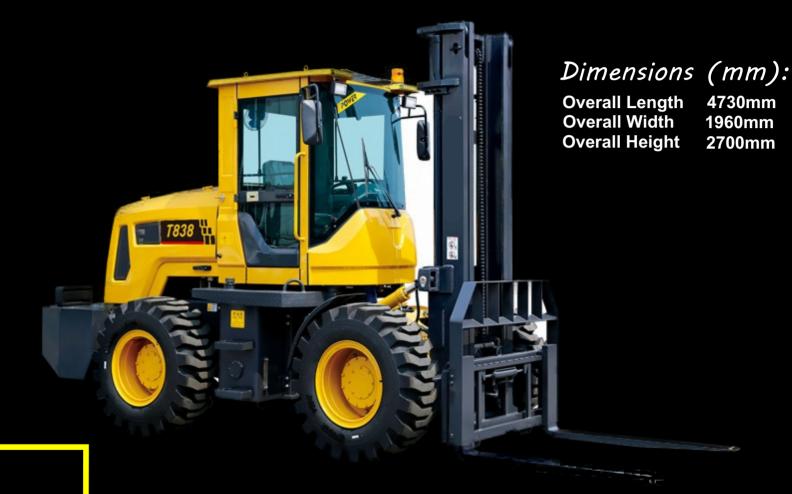

## Technical Data:

| Overall Length            | 4730mm |
|---------------------------|--------|
| Overall Length With Forks | 6100mm |
| Overall Width             | 1960mm |
| Overall Height            | 2700mm |
| Min Ground Clearance      | 240mm  |
| Max Lifting Height        | 4000mm |
| Wheel Base                | 1980mm |
| Lifting Time              | 6s     |
|                           |        |