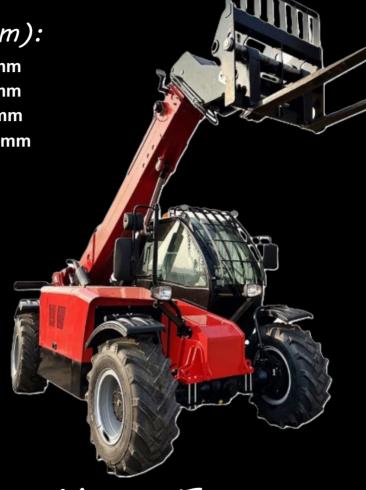

# TH1040 Telehandler

Dimensions (mm):

Overall Length 5230mm
Overall Width 2200mm
Overall Height 2300mm
Lifting Height 10000mm

## TH1040 TELEHANDLER

### Technical Data:

| A | Overall Length       | 5230mm  |
|---|----------------------|---------|
| В | Overall Width        | 2200mm  |
| C | Overall Height       | 2300mm  |
| D | Wheel Base           | 3050mm  |
| E | Min Ground Clearance | 350mm   |
| F | Max Reach            | 5950mm  |
| G | Max Lift Height      | 10000mm |