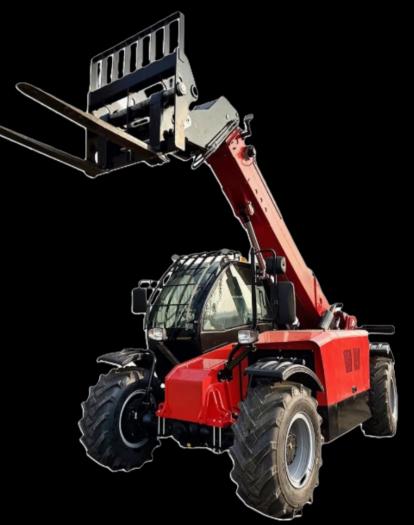

# TH1440 Telehandler

#### Dimensions (mm):

Overall Length 6680mm
Overall Width 2280mm
Overall Height 2450mm
Lifting Height 14000mm



### Key Features

Engine Type: Yuchai YCD4J22T-125 • Rated Power: 91kW

Operating Weight: 11500kg • Tyre Size: 16/70-24

Quality without compromise

Head Office
Wallmannsthal Offramp
N1 North, Pretoria
Office: +27 (0) 12 548 0263

Office: +27 (0) 12 004 2000 Email: sales@wuhlf.co.za Website: www.wuhlf.co.za

## TH1440 TELEHANDLER

### Technical Data:

| A | Overall Length       | 6680mm  |
|---|----------------------|---------|
| В | Overall Width        | 2280mm  |
| C | Overall Height       | 2450mm  |
| D | Wheel Base           | 3450mm  |
| E | Min Ground Clearance | 350mm   |
| F | Max Reach            | 9370mm  |
| G | Max Lift Height      | 14000mm |



| Specifications  | Rated Load<br>Wheel Track<br>Min Turning Radius<br>Max Climbing Gradient                                 | 4