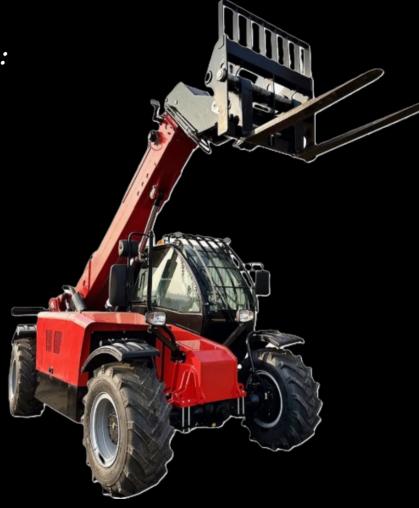

## TH1840 Telehandler

# TH1840 TELEHANDLER

### Key Features

Engine Type: Yuchai YCD4J22T-125 • Rated Power: 91kW

Operating Weight: 14000kg • Tyre Size: 17.5-25

Quality without compromise

Head Office
Wallmannsthal Offramp
N1 North, Pretoria
Office: +27 (0) 12 548 0263

### Technical Data:

| A | Overall Length       | 7060mm  |
|---|----------------------|---------|
| В | Overall Width        | 2440mm  |
| C | Overall Height       | 2677mm  |
| D | Wheel Base           | 3070mm  |
| E | Min Ground Clearance | 380mm   |
| F | Max Reach            | 13100mm |