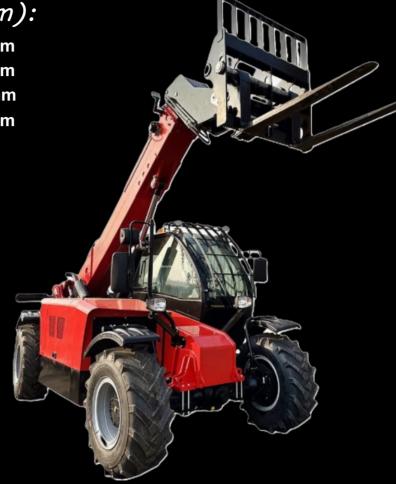

## TH730 Telehandler

Dimensions (mm):

Overall Length 4650mm
Overall Width 2200mm
Overall Height 2550mm
Lifting Height 7000mm

## TH730 TELEHANDLER

## Technical Data:

| A | Overall Length       | 4650mm |
|---|----------------------|--------|
| В | Overall Width        | 2200mm |
| C | Overall Height       | 2550mm |
| D | Wheel Base           | 3150mm |
| E | Min Ground Clearance | 350mm  |
| F | Max Reach            | 3200mm |
| G | Max Lift Height      | 7000mm |