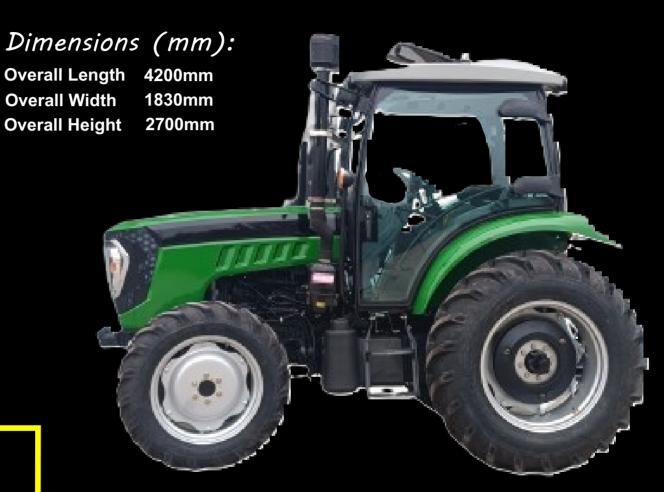

## 904C Tractor

## Technical Data:

| A | Overall Length       | 4200mm |
|---|----------------------|--------|
| В | Overall Width        | 1830mm |
| C | Overall Height       | 2700mm |
| D | Wheel Base           | 2100mm |
| F | Min Ground Clearance | 370mm  |