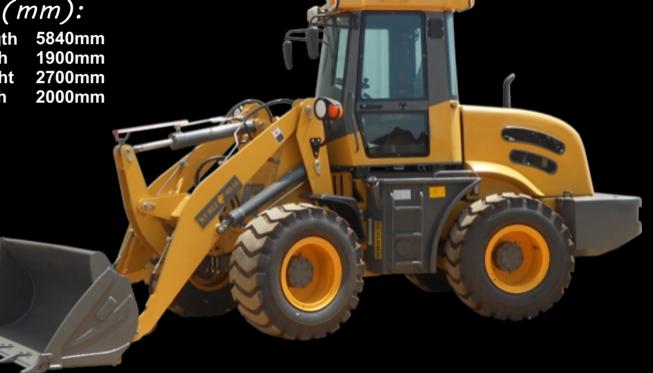

## **Buffel WL18** Front-end Loader

#### Dimensions (mm):

Overall Length 5840mm **Overall Width** Overall Height 2700mm **Bucket Width** 

**Head Office Wallmannsthal Offramp** N1 North, Pretoria Office: +27 (0) 12 548 0263

Office: +27 (0) 12 004 2000 Email: sales@wuhlf.co.za Website: www.wuhlf.co.za

### Key Features

Bucket Size 0.9 m<sup>3</sup>

Engine Type: Changchai 4G33 • Rated Power: 70kW

Operating Weight: 4370kg • Tyre Size: 16/70 - 20 • Permanent 4x4

Quality without compromise