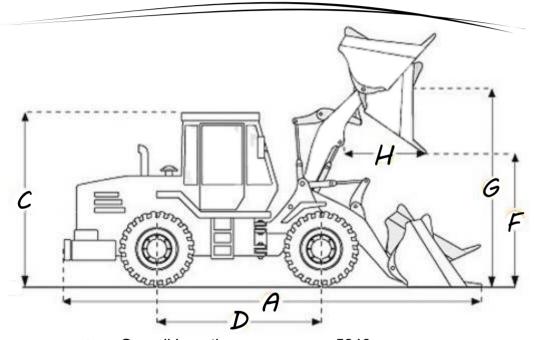

### Technical Data:

| A | Overall Length        | 5840mm |
|---|-----------------------|--------|
| В | Overall Width         | 1900mm |
| C | Overall Height        | 2700mm |
| D | Wheel Base            | 2300mm |
| E | Min Ground Clearance  | 355mm  |
| F | Max Dumping Clearance | 3220mm |
| G | Max Dumping Height    | 3775mm |
| Н | Dumping Reach         | 1000mm |