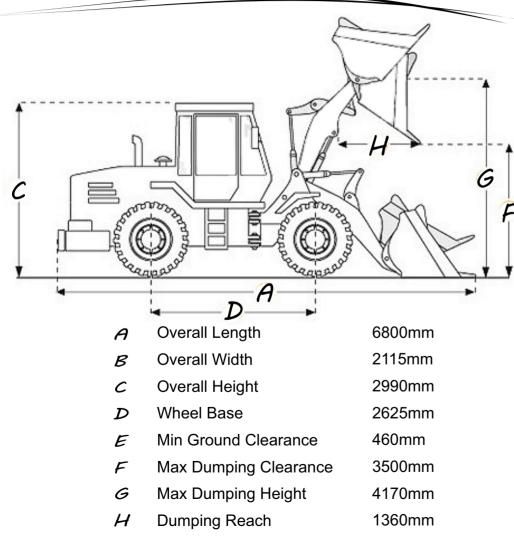

## WL933 Eland Front-end Loader

Dimensions (mm):

| Overall Length | 6800mm |
|----------------|--------|
| Overall Width  | 2115mm |
| Overall Height | 2990mm |
| Bucket Width   | 2280mm |

Key Features

BL cket Size 1.4m<sup>3</sup> • Engine Type: Weichai • Rated Power: 92 kW Operating Weight: 6700kg • Tyre Size: 17.5 - 25 • Permanent 4x4