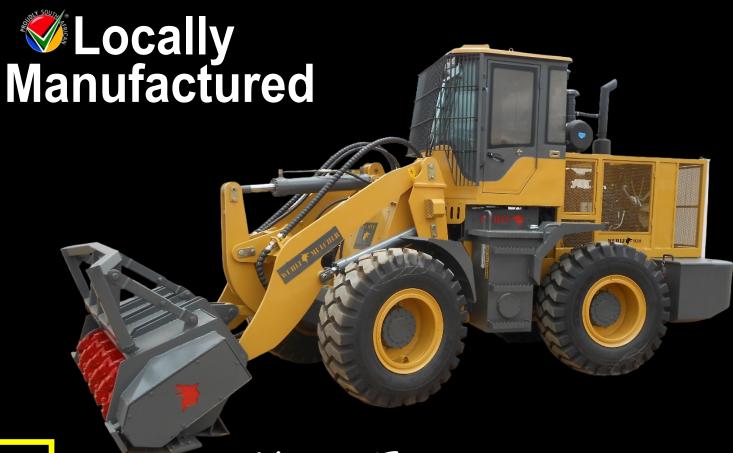

## Wuhlf 930 Mulcher

Head Office Wallmannsthal Offramp N1 North, Pretoria

Office: +27 (0) 12 548 0263
Office: +27 (0) 12 004 2000
Email: sales@wuhlf.co.za
Website: www.wuhlf.co.za

Key Features

Affordable and Reliable Low Operating Cost • 129kW Engine Permanent 4x4 • Joystick Operated

Airconditioned Cabin • Operating Weight: 8000kg

Quality without compromise

## Wuhlf 930 Mulcher Specifications:

General Hydraulics Lift - Tilt - Steering

40cc Gear Pump 180 bar

Hydrostatic Transmission 75cc Danfoss Pump 107cc Variable Displacement Motor 2 Speed Transfer Case

Mulcher Hydraulics

100cc Danfoss Variable Displacement Pump 350 bar 2 x Variable Displacement Hydraulic Motors 80cc

Mulcher Head

Drum Size 1800mm
Overall Width 2300mm
Drum Speed 2000rpm
Fixed Teeth 40

| Traveling Speed |             | 1st Gear<br>2nd Gear                                                                 | 0 - 8 km/h<br>0 - 18 km/h                     |
|-----------------|-------------|--------------------------------------------------------------------------------------|-----------------------------------------------|
|                 |             | Reverse 1str<br>Reverse 2nd                                                          | 0 - 6 km/h<br>0 - 14 km/h                     |
| _               | Engine      | Rated Power<br>Rated Speed<br>Model                                                  | 129kw<br>2000rpm<br>WP6G175E201               |
|                 | Tyres       | Standard Size<br>Front Pressure<br>Rear Pressure                                     | 17.5—25L4<br>3.5 bar<br>3 bar                 |
| Tank            | Capacities  | Fuel Tank Hydraulic Oil Tank Engine Oil Gear Box Axle and Final Reducer Brake System | 200 l<br>200 l<br>20 l<br>45 l<br>28 l<br>4 l |
| A               | rticulation | Type<br>Articulation                                                                 | Full Hydraulic articulated frame steering 30° |
| Brai            | ke System   | Brakes                                                                               | Air Over Hydraulic<br>Disc Brakes             |

## Machine Dimensions

| Overall Length        | 6600mm |
|-----------------------|--------|
| Overall Width         | 2300mm |
| Overall Height        | 3320mm |
| Wheel Base            | 2625mm |
| Min Ground Clearance  | 460mm  |
| Max Climbing Gradient | 30°    |