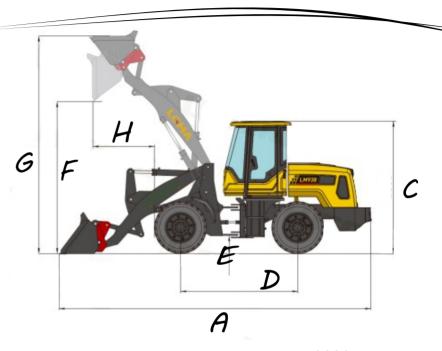

## Technical Data:

| A | Overall Length       | 6660mm |  |
|---|----------------------|--------|--|
| B | Overall Width        | 2100mm |  |
| C | Overall Height       | 2900mm |  |
| D | Wheel Base           | 2560mm |  |
| E | Min Ground Clearance | 360mm  |  |
| F | Max Dumping Height   | 3480mm |  |
| G | Max Lifting Height   | 4750mm |  |
| Н | Max Dumping Distance | 1050mm |  |