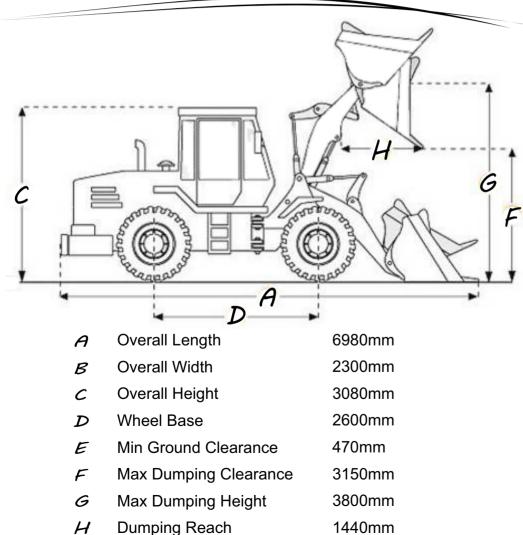

## ZA35 Renoster Front-end Loader

Dimensions (mm):

Overall Length 6980mm Overall Width 2300mm Overall Height 3080mm Bucket Width 2440mm

Head Office Wallmannsthal Offramp N1 North, Pretoria Office: +27 (0) 12 548 0263 Office: +27 (0) 12 004 2000 Email: sales@wuhlf.co.za Website: www.wuhlf.co.za Key Features